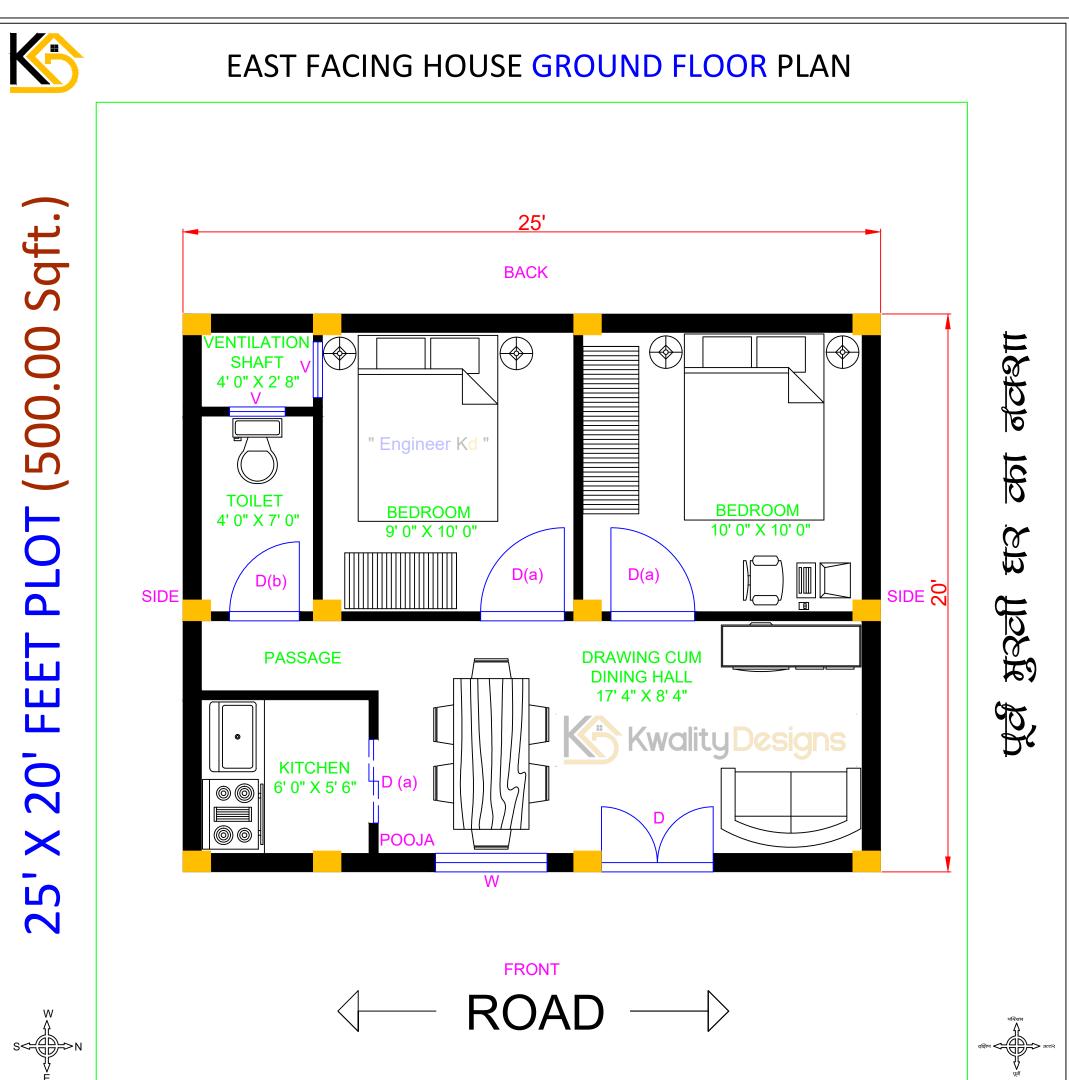

| S<       |  |
|----------|--|
| λ        |  |
| <u>v</u> |  |
| E        |  |

| 2D PLAN DETAILS     | OUTER WALL- 4"     | INNER WALL- 4"                      | Kwality Designs                                                                             |
|---------------------|--------------------|-------------------------------------|---------------------------------------------------------------------------------------------|
| COLUMN- 12" X 9"    | MAIN DOOR- 4' WIDE | VENT (V)- 2' WIDE                   | www.kwalitydesigns.com                                                                      |
| DOOR (D)- 3' WIDE   | DOOR D(a)- 3' WIDE | DOOR D(b)- 2' 6" WIDE               | engineerkdhome@gmail.com                                                                    |
| WINDOW (W)- 4' WIDE | VENT (V)- 2' WIDE  | CLIENT NAME :<br>KAILASH RAWAT UMRI | " Engineer Kd " O I Engineer Kd " Page & Channel Available on Instagram, Facebook & Youtube |