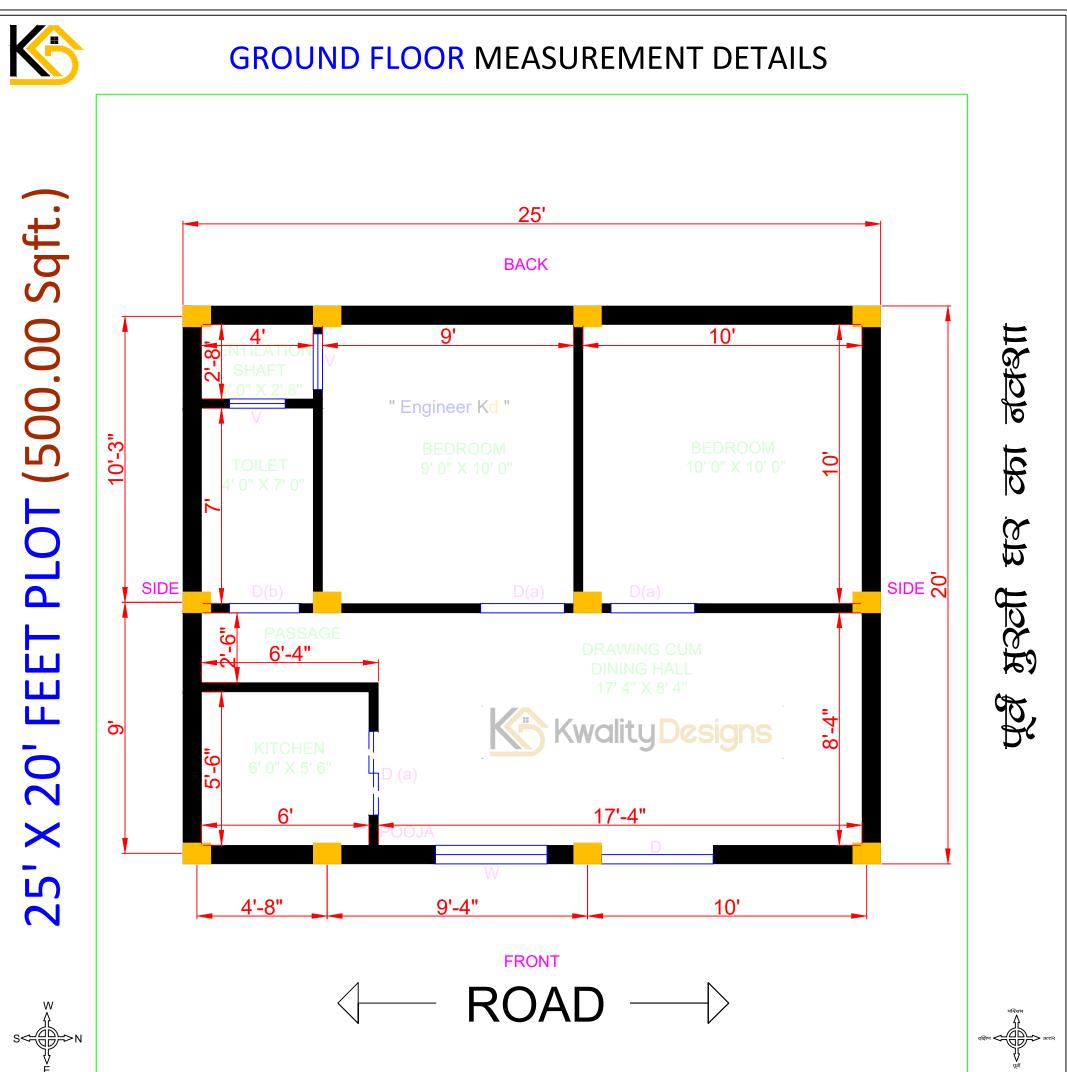

| S<       |  |
|----------|--|
| λ        |  |
| <u>v</u> |  |
| E        |  |

| 2D PLAN DETAILS     | OUTER WALL- 4"     | INNER WALL- 4"                      | Kwality Designs                                                                             |
|---------------------|--------------------|-------------------------------------|---------------------------------------------------------------------------------------------|
| COLUMN- 12" X 9"    | MAIN DOOR- 4' WIDE | VENT (V)- 2' WIDE                   | www.kwalitydesigns.com                                                                      |
| DOOR (D)- 3' WIDE   | DOOR D(a)- 3' WIDE | DOOR D(b)- 2' 6" WIDE               | engineerkdhome@gmail.com                                                                    |
| WINDOW (W)- 4' WIDE | VENT (V)- 2' WIDE  | CLIENT NAME :<br>KAILASH RAWAT UMRI | " Engineer Kd " O I Engineer Kd " Page & Channel Available on Instagram, Facebook & Youtube |