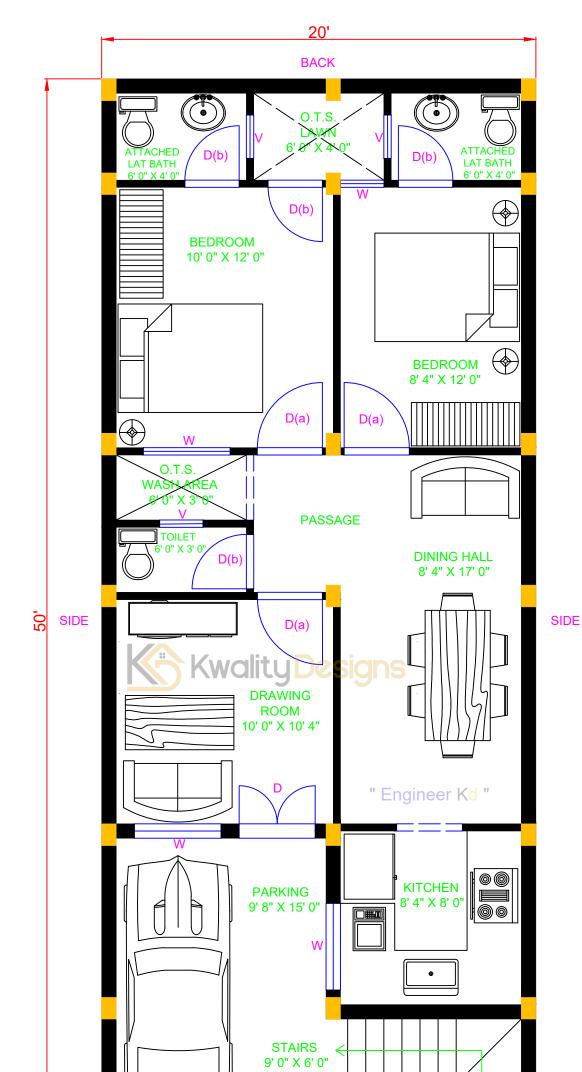

20' X 50' FEET PLOT (1000.00 Sqft.)

## SOUTH FACING HOUSE GROUND FLOOR PLAN

दक्षिण भुश्ती धश् का नंमशा

| 2D PLAN DETAILS       | OUTER WALL - 8"        | INNER WALL - 4"                       | Kwality Designs                                                                    |  |
|-----------------------|------------------------|---------------------------------------|------------------------------------------------------------------------------------|--|
| COLUMN - 8" X 12"     | STAIRS SIZE - 3' X 10" | MAIN GATE - 8' WIDE                   | www.kwalitydesigns.com                                                             |  |
| DOOR (D) - 3' 6" WIDE | DOOR D(a) - 3' WIDE    | DOOR D(b) - 2'6" WIDE                 | engineerkdhome@gmail.com                                                           |  |
| WINDOW (w)- 4' & 2'   | VENT (V) - 2' WIDE     | CLIENT NAME :<br>SUNNY PATWA KOLHAPUR | " Engineer Kd " 💿 🚺 🕟<br>Page & Channel Available on Instagram, Facebook & Youtube |  |