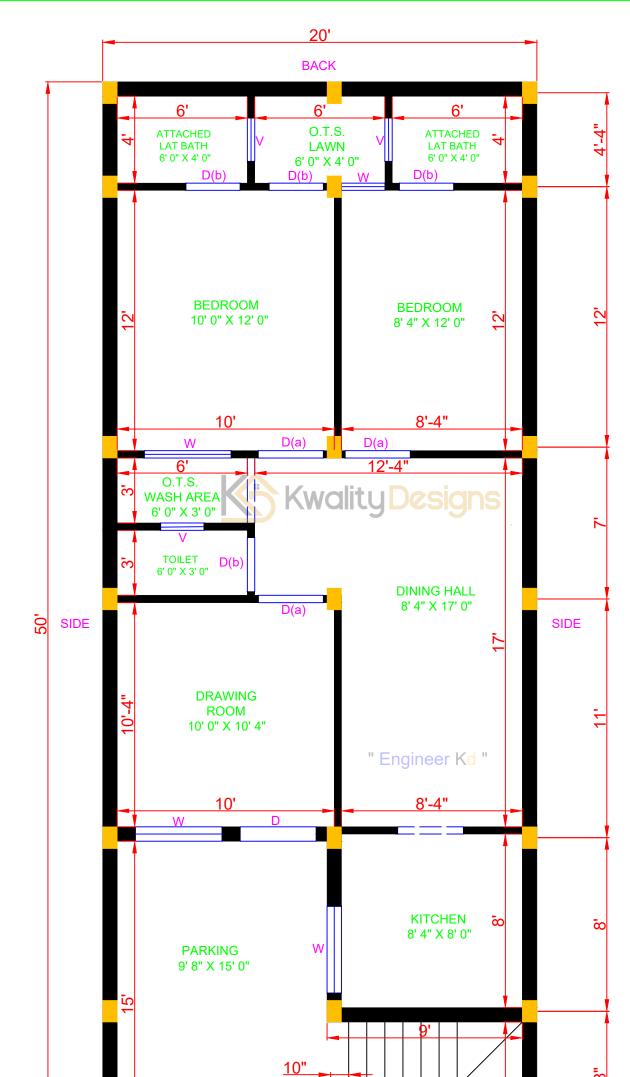

20' X 50' FEET PLOT (1000.00 Sqft.)

## **GROUND FLOOR** MEASUREMENT DETAILS

दक्षिण भुश्ती धश्र का नंतशा

|                       | 9'-10"<br><u>MAIN GATE</u><br>10'-4" | B<br>B<br>B<br>B<br>B<br>B<br>B<br>B<br>B<br>B<br>B<br>B<br>B<br>B<br>B<br>B<br>B<br>B<br>B | 80-<br>0<br>पश्चिम ज्याप<br>दक्षिण                                            |
|-----------------------|--------------------------------------|---------------------------------------------------------------------------------------------|-------------------------------------------------------------------------------|
| 2D PLAN DETAILS       | OUTER WALL - 8"                      | INNER WALL - 4"                                                                             | Kwality Designs                                                               |
| COLUMN - 8" X 12"     | STAIRS SIZE - 3' X 10"               | MAIN GATE - 8' WIDE                                                                         | www.kwalitydesigns.com                                                        |
| DOOR (D) - 3' 6" WIDE | DOOR D(a) - 3' WIDE                  | DOOR D(b) - 2'6" WIDE                                                                       | engineerkdhome@gmail.com                                                      |
| WINDOW (w)- 4' & 2'   | VENT (V) - 2' WIDE                   | CLIENT NAME :<br>SUNNY PATWA KOLHAPUR                                                       | " Engineer Kd " O f Page & Channel Available on Instagram, Facebook & Youtube |