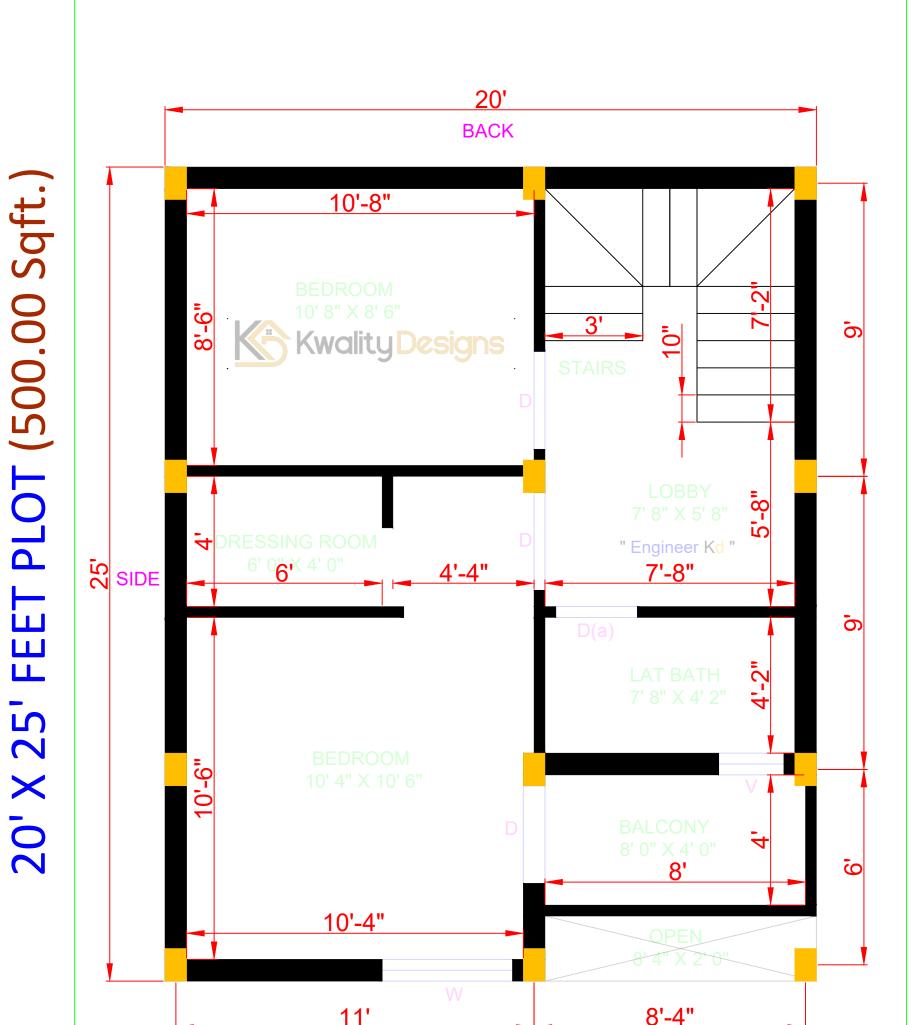

## NORTH FACING HOUSE FIRST FLOOR PLAN

|                   | FRONT    |                       |                                     |                                                                 |                                  |
|-------------------|----------|-----------------------|-------------------------------------|-----------------------------------------------------------------|----------------------------------|
|                   |          | <hr/> R               | OAD —                               | $\rightarrow$                                                   | दक्षिल<br>पूर्व प्रिंचम<br>उत्तर |
| 2D PLAN D         | DETAILS  | OUTER WALL- 8"        | INNER WALL- 4"                      | Kwality De                                                      | sians                            |
| COLUMN- 8         | 8" X 12" | STAIRS SIZE- 3' X 10" | MAIN GATE- 6' WIDE                  | www.kwalitydesigns                                              | · .                              |
| DOOR (D)- 3' WIDE |          | DOOR D(a)- 2'6" WIDE  | MAIN DOOR- 3' WIDE                  | engineerkdhome@gm                                               |                                  |
| WINDOW (W)- 4'    |          | VENT (V)- 2' WIDE     | CLIENT NAME :<br>RAVI YADAV LUCKNOW | " Engineer Kd " 🔘<br>Page & Channel Available on Instagram, Fac | ebook & Youtube                  |