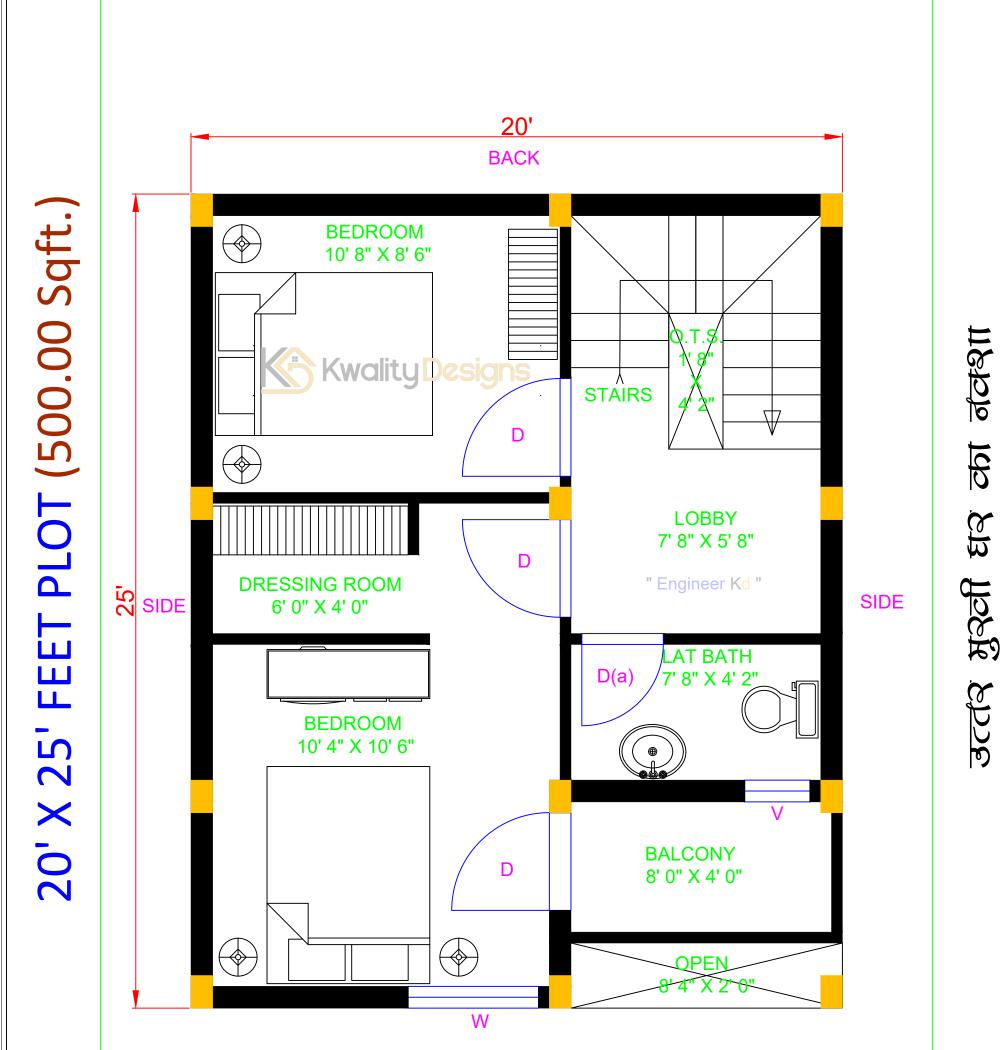

## NORTH FACING HOUSE FIRST FLOOR PLAN

|                   | FRONT    |                       |                                     |                                                                 |                                  |
|-------------------|----------|-----------------------|-------------------------------------|-----------------------------------------------------------------|----------------------------------|
|                   |          | <hr/> R               | OAD —                               | $\rightarrow$                                                   | दक्षिल<br>पूर्व प्रिंचम<br>उत्तर |
| 2D PLAN D         | DETAILS  | OUTER WALL- 8"        | INNER WALL- 4"                      | Kwality De                                                      | sians                            |
| COLUMN- 8         | 8" X 12" | STAIRS SIZE- 3' X 10" | MAIN GATE- 6' WIDE                  | www.kwalitydesigns                                              | · .                              |
| DOOR (D)- 3' WIDE |          | DOOR D(a)- 2'6" WIDE  | MAIN DOOR- 3' WIDE                  | engineerkdhome@gm                                               |                                  |
| WINDOW (W)- 4'    |          | VENT (V)- 2' WIDE     | CLIENT NAME :<br>RAVI YADAV LUCKNOW | " Engineer Kd " 🔘<br>Page & Channel Available on Instagram, Fac | ebook & Youtube                  |