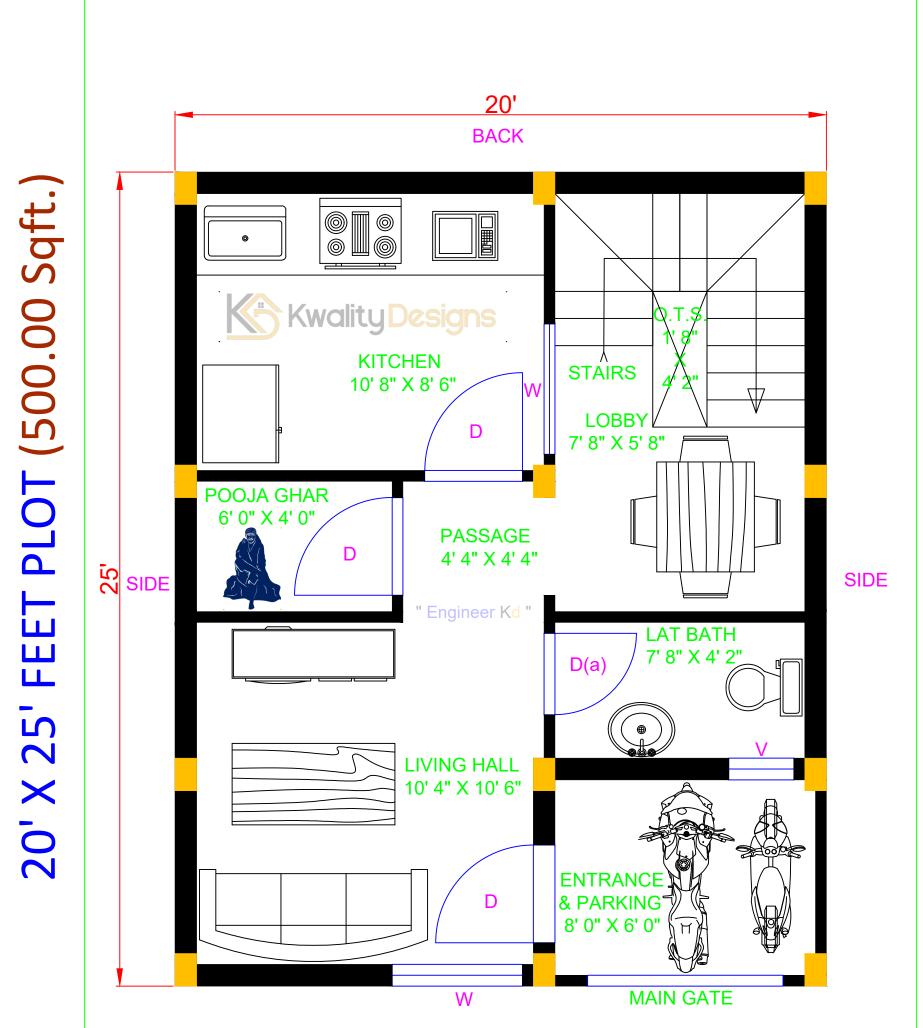

## **GROUND FLOOR MEASUREMENT DETAILS**

K

उत्तेर भुश्ती धश् का नेत्मशा

|                   | <hr/> | FRONT<br>COAD                       | ्रमिय<br>पूर्व (पिवस<br>उटाप                                                       |
|-------------------|-------------------------------------------------------------------------------------------------------------------------------------------------------------------------------------------------------------------------------------------------------------------------------------------------------------------------------------------------------------------------------------------------------------------------------------------------------------------------------------------------------------------------------------------------------------------------------------------------------------------------------------------------------------------------------------------------------------------------------------------------------------------------------------------------------------------------------------------------------------------------------------------------------------------------------------------------------------------------------------------------------------------------------------------------------------------------------------------------------------------------------------------------------------------------------------------------------------------------------------------------------------------------------------------------------------------------------------------------------------------------------------------------------------------------------------------------------------------------------------------------------------------------------------------------------------------------------------------------------------------------------------------------------------------------------------------------------------------------------------------------------------------------------------------------------------------------------------------------------------------------------------------------------------------------------------------------------------------------------------------------------------------------------------------------------------------------------------------------------------------------------|-------------------------------------|------------------------------------------------------------------------------------|
| 2D PLAN DETAILS   | OUTER WALL- 8"                                                                                                                                                                                                                                                                                                                                                                                                                                                                                                                                                                                                                                                                                                                                                                                                                                                                                                                                                                                                                                                                                                                                                                                                                                                                                                                                                                                                                                                                                                                                                                                                                                                                                                                                                                                                                                                                                                                                                                                                                                                                                                                | INNER WALL- 4"                      | Kwality Designs                                                                    |
| COLUMN- 8" X 12"  | STAIRS SIZE- 3' X 10"                                                                                                                                                                                                                                                                                                                                                                                                                                                                                                                                                                                                                                                                                                                                                                                                                                                                                                                                                                                                                                                                                                                                                                                                                                                                                                                                                                                                                                                                                                                                                                                                                                                                                                                                                                                                                                                                                                                                                                                                                                                                                                         | MAIN GATE- 6' WIDE                  | www.kwalitydesigns.com                                                             |
| DOOR (D)- 3' WIDE | DOOR D(a)- 2'6" WIDE                                                                                                                                                                                                                                                                                                                                                                                                                                                                                                                                                                                                                                                                                                                                                                                                                                                                                                                                                                                                                                                                                                                                                                                                                                                                                                                                                                                                                                                                                                                                                                                                                                                                                                                                                                                                                                                                                                                                                                                                                                                                                                          | MAIN DOOR- 3' WIDE                  | engineerkdhome@gmail.com                                                           |
| WINDOW (W)- 4'    | VENT (V)- 2' WIDE                                                                                                                                                                                                                                                                                                                                                                                                                                                                                                                                                                                                                                                                                                                                                                                                                                                                                                                                                                                                                                                                                                                                                                                                                                                                                                                                                                                                                                                                                                                                                                                                                                                                                                                                                                                                                                                                                                                                                                                                                                                                                                             | CLIENT NAME :<br>RAVI YADAV LUCKNOW | " Engineer Kd " 💿 📑 🕟<br>Page & Channel Available on Instagram, Facebook & Youtube |