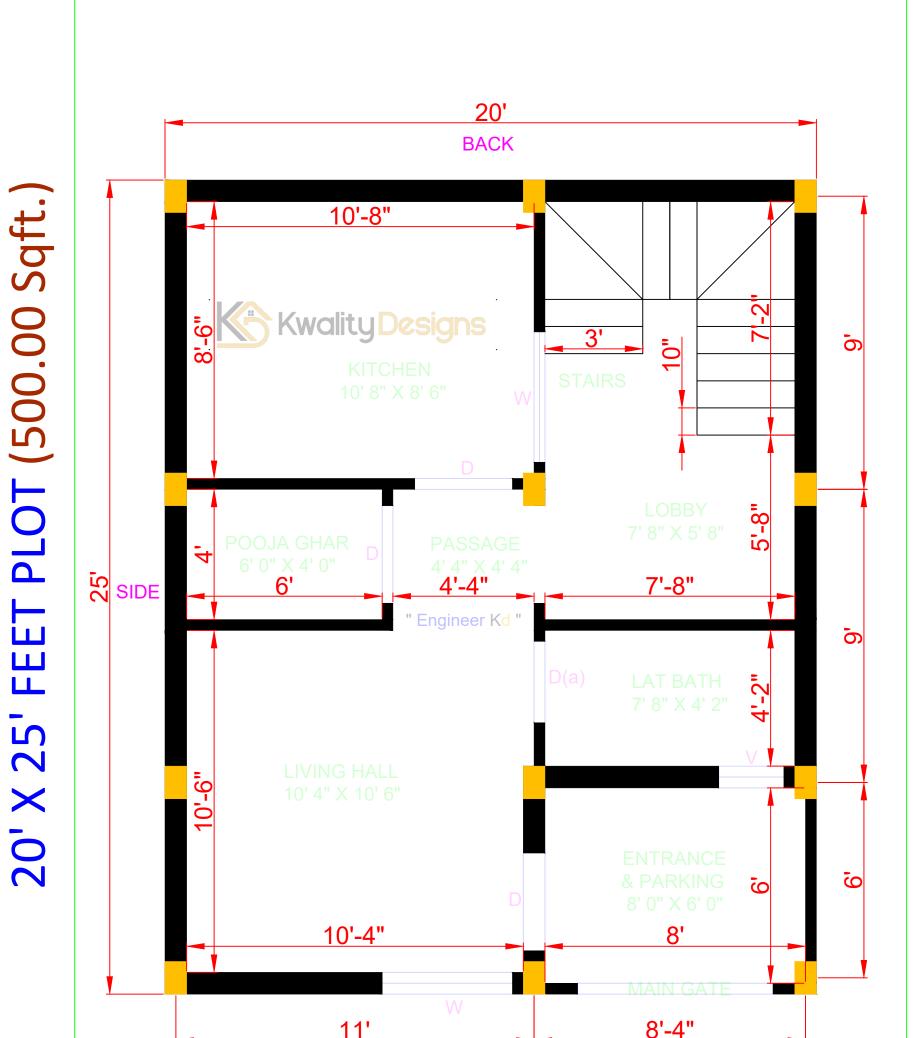

## **GROUND FLOOR MEASUREMENT DETAILS**

K

उत्तेर भुश्ती धश् का नेत्मशा

|                   | <hr/> | FRONT<br>COAD                       | ्रमिय<br>पूर्व (पिवस<br>उटाप                                                       |
|-------------------|-------------------------------------------------------------------------------------------------------------------------------------------------------------------------------------------------------------------------------------------------------------------------------------------------------------------------------------------------------------------------------------------------------------------------------------------------------------------------------------------------------------------------------------------------------------------------------------------------------------------------------------------------------------------------------------------------------------------------------------------------------------------------------------------------------------------------------------------------------------------------------------------------------------------------------------------------------------------------------------------------------------------------------------------------------------------------------------------------------------------------------------------------------------------------------------------------------------------------------------------------------------------------------------------------------------------------------------------------------------------------------------------------------------------------------------------------------------------------------------------------------------------------------------------------------------------------------------------------------------------------------------------------------------------------------------------------------------------------------------------------------------------------------------------------------------------------------------------------------------------------------------------------------------------------------------------------------------------------------------------------------------------------------------------------------------------------------------------------------------------------------|-------------------------------------|------------------------------------------------------------------------------------|
| 2D PLAN DETAILS   | OUTER WALL- 8"                                                                                                                                                                                                                                                                                                                                                                                                                                                                                                                                                                                                                                                                                                                                                                                                                                                                                                                                                                                                                                                                                                                                                                                                                                                                                                                                                                                                                                                                                                                                                                                                                                                                                                                                                                                                                                                                                                                                                                                                                                                                                                                | INNER WALL- 4"                      | Kwality Designs                                                                    |
| COLUMN- 8" X 12"  | STAIRS SIZE- 3' X 10"                                                                                                                                                                                                                                                                                                                                                                                                                                                                                                                                                                                                                                                                                                                                                                                                                                                                                                                                                                                                                                                                                                                                                                                                                                                                                                                                                                                                                                                                                                                                                                                                                                                                                                                                                                                                                                                                                                                                                                                                                                                                                                         | MAIN GATE- 6' WIDE                  | www.kwalitydesigns.com                                                             |
| DOOR (D)- 3' WIDE | DOOR D(a)- 2'6" WIDE                                                                                                                                                                                                                                                                                                                                                                                                                                                                                                                                                                                                                                                                                                                                                                                                                                                                                                                                                                                                                                                                                                                                                                                                                                                                                                                                                                                                                                                                                                                                                                                                                                                                                                                                                                                                                                                                                                                                                                                                                                                                                                          | MAIN DOOR- 3' WIDE                  | engineerkdhome@gmail.com                                                           |
| WINDOW (W)- 4'    | VENT (V)- 2' WIDE                                                                                                                                                                                                                                                                                                                                                                                                                                                                                                                                                                                                                                                                                                                                                                                                                                                                                                                                                                                                                                                                                                                                                                                                                                                                                                                                                                                                                                                                                                                                                                                                                                                                                                                                                                                                                                                                                                                                                                                                                                                                                                             | CLIENT NAME :<br>RAVI YADAV LUCKNOW | " Engineer Kd " 💿 📑 🕟<br>Page & Channel Available on Instagram, Facebook & Youtube |