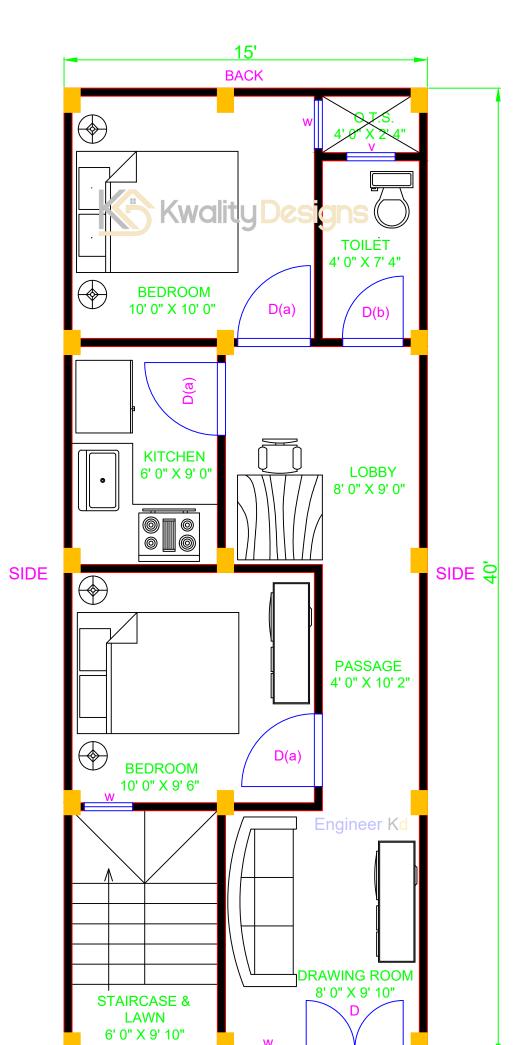

## NORTH FACING HOUSE GROUND FLOOR PLAN

उत्तेर भुश्ती धर का नंतरे॥

|                      | MAIN GATE              | ENTRANCE                              | *                                                                                  |  |  |
|----------------------|------------------------|---------------------------------------|------------------------------------------------------------------------------------|--|--|
| E C D W              |                        |                                       |                                                                                    |  |  |
| 2D PLAN DETAILS      | OUTER WALL - 4"        | INNER WALL - 4"                       | Kwality Designs                                                                    |  |  |
| COLUMN - 8" X 12"    | STAIRS SIZE - 3' X 10" | MAIN GATE - 5' WIDE                   | www.kwalitydesigns.com                                                             |  |  |
| DOOR (D) - 4' WIDE   | DOOR D (a) - 3' WIDE   | DOOR D(b) - 2'6" WIDE                 | engineerkdhome@gmail.com                                                           |  |  |
| WINDOW (w) - 2' WIDE | VENT (V) - 2' WIDE     | CLIENT NAME :<br>KRISHNA DESLA INDORE | " Engineer Kd " 💿 🚺 🕟<br>Page & Channel Available on Instagram, Facebook & Youtube |  |  |

15' X 40' FEET PLOT (600.00 Sqft.)