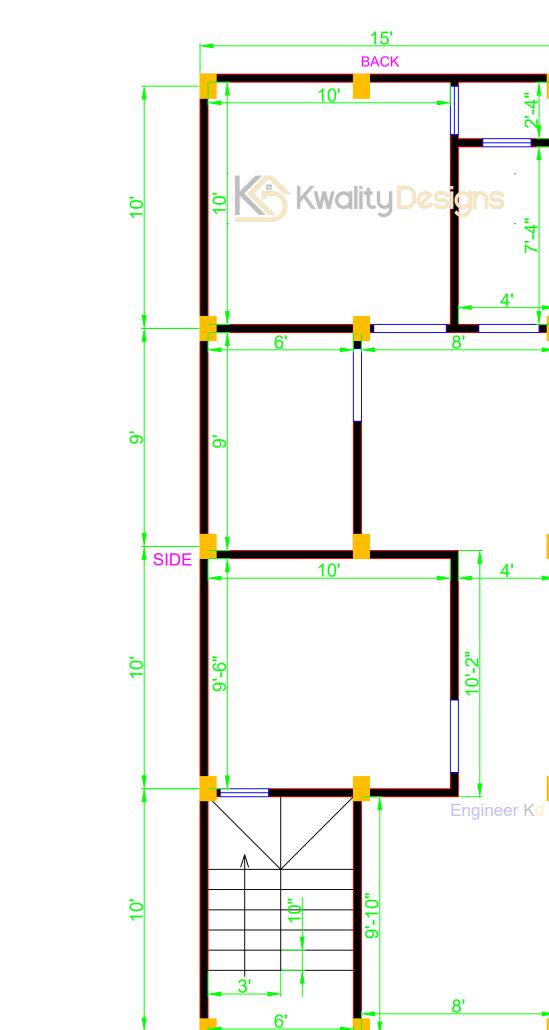

## **GROUND FLOOR MEASUREMENT DETAILS**

7'-4"

SIDE 9

उत्तेर भ्रुदी धर का नंदशा

|                      |                        |                                       | t                                                                                                                                                                                                                                                                                                                                                                                                                                                                                                                                                                                                                                                                                                                                                                                                                                                                                                                                                                                                                                                                                                                                                                                                                                                                                                                                                                                                                                                                                                                                                                                                                                                                                                                                                                                                                                                                                                                                                                                                                                                                                |
|----------------------|------------------------|---------------------------------------|----------------------------------------------------------------------------------------------------------------------------------------------------------------------------------------------------------------------------------------------------------------------------------------------------------------------------------------------------------------------------------------------------------------------------------------------------------------------------------------------------------------------------------------------------------------------------------------------------------------------------------------------------------------------------------------------------------------------------------------------------------------------------------------------------------------------------------------------------------------------------------------------------------------------------------------------------------------------------------------------------------------------------------------------------------------------------------------------------------------------------------------------------------------------------------------------------------------------------------------------------------------------------------------------------------------------------------------------------------------------------------------------------------------------------------------------------------------------------------------------------------------------------------------------------------------------------------------------------------------------------------------------------------------------------------------------------------------------------------------------------------------------------------------------------------------------------------------------------------------------------------------------------------------------------------------------------------------------------------------------------------------------------------------------------------------------------------|
|                      | 6'-4"                  | 8'                                    |                                                                                                                                                                                                                                                                                                                                                                                                                                                                                                                                                                                                                                                                                                                                                                                                                                                                                                                                                                                                                                                                                                                                                                                                                                                                                                                                                                                                                                                                                                                                                                                                                                                                                                                                                                                                                                                                                                                                                                                                                                                                                  |
|                      | <[ ]                   | ROAD                                  | प्रति<br>पूर्व - प्रियम<br>उराव                                                                                                                                                                                                                                                                                                                                                                                                                                                                                                                                                                                                                                                                                                                                                                                                                                                                                                                                                                                                                                                                                                                                                                                                                                                                                                                                                                                                                                                                                                                                                                                                                                                                                                                                                                                                                                                                                                                                                                                                                                                  |
| 2D PLAN DETAILS      | OUTER WALL - 4"        | INNER WALL - 4"                       | Kwality Designs                                                                                                                                                                                                                                                                                                                                                                                                                                                                                                                                                                                                                                                                                                                                                                                                                                                                                                                                                                                                                                                                                                                                                                                                                                                                                                                                                                                                                                                                                                                                                                                                                                                                                                                                                                                                                                                                                                                                                                                                                                                                  |
| COLUMN - 8" X 12"    | STAIRS SIZE - 3' X 10" | MAIN GATE - 5' WIDE                   | www.kwalitydesigns.com                                                                                                                                                                                                                                                                                                                                                                                                                                                                                                                                                                                                                                                                                                                                                                                                                                                                                                                                                                                                                                                                                                                                                                                                                                                                                                                                                                                                                                                                                                                                                                                                                                                                                                                                                                                                                                                                                                                                                                                                                                                           |
| DOOR (D) - 4' WIDE   | DOOR D (a) - 3' WIDE   | DOOR D(b) - 2'6" WIDE                 | engineerkdhome@gmail.com                                                                                                                                                                                                                                                                                                                                                                                                                                                                                                                                                                                                                                                                                                                                                                                                                                                                                                                                                                                                                                                                                                                                                                                                                                                                                                                                                                                                                                                                                                                                                                                                                                                                                                                                                                                                                                                                                                                                                                                                                                                         |
| WINDOW (w) - 2' WIDE | VENT (V) - 2' WIDE     | CLIENT NAME :<br>KRISHNA DESLA INDORE | "Engineer Kd " Image: Markow Control of the second sec |