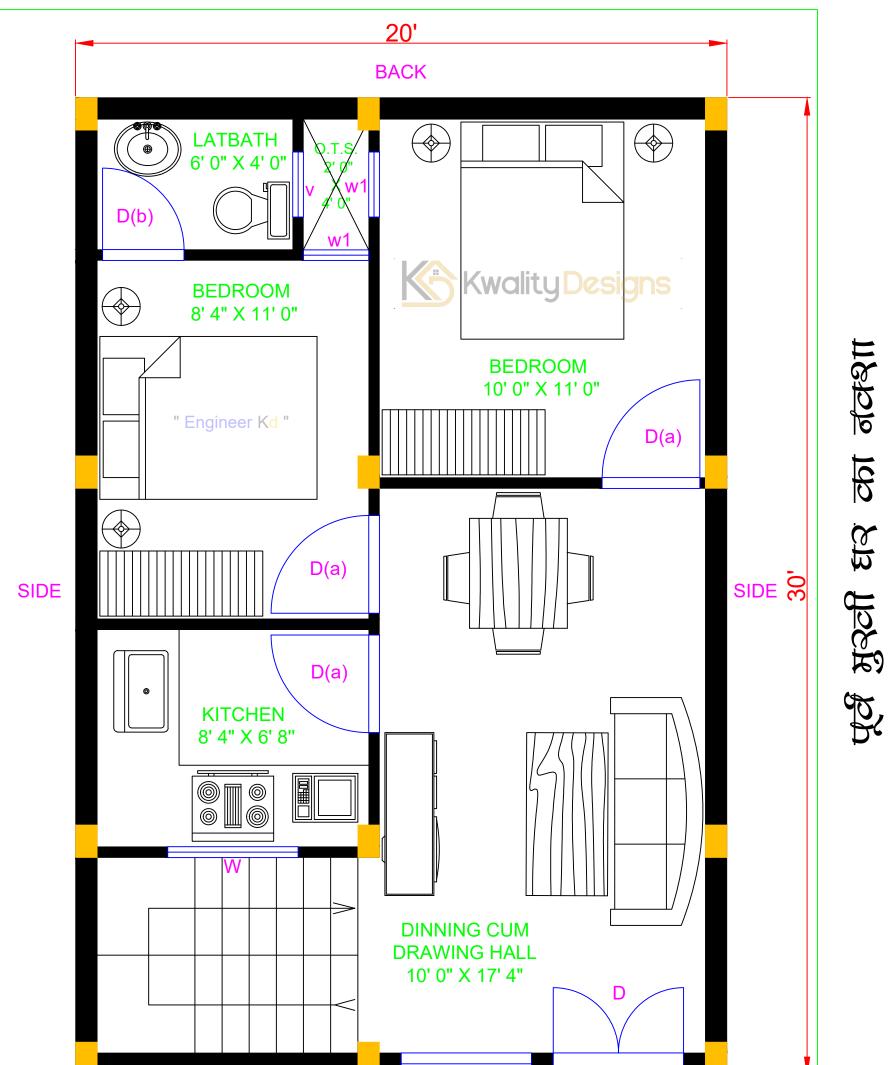

## EAST FACING HOUSE GROUND FLOOR PLAN

20' X 30' FEET PLOT (600.00 Sqft.)

|                    | W                       |                                            |                                             |                |  |  |  |
|--------------------|-------------------------|--------------------------------------------|---------------------------------------------|----------------|--|--|--|
| FRONT<br>ROAD      |                         |                                            |                                             |                |  |  |  |
| 2D PLAN DETAILS    | OUTER WALL - 8"         | INNER WALL - 4"                            | Kwality De                                  | sians          |  |  |  |
| COLUMN - 8" X 12"  | STAIRS SIZE - 3' X 10"  | MAIN DOOR(D) - 4'                          | www.kwalitydesigns                          | · ·            |  |  |  |
| DOOR D(a)- 3' WIDE | DOOR D (b) - 2' 6" WIDE | VENT (V) - 2' WIDE                         | engineerkdhome@gma                          |                |  |  |  |
| WINDOW - 4' WIDE   | WINDOW(W1) - 2' WIDE    | CLIENT NAME :<br>SHIV SHEKHAR ANNA CHENNAI | Bage & Channel Available on Instagram, Face | book & Youtube |  |  |  |

|                    | 8'-8"                   | W 10'-8"                                   |                                                                          |  |  |  |
|--------------------|-------------------------|--------------------------------------------|--------------------------------------------------------------------------|--|--|--|
| FRONT<br>ROAD      |                         |                                            |                                                                          |  |  |  |
| 2D PLAN DETAILS    | OUTER WALL - 8"         | INNER WALL - 4"                            | Kwality Designs                                                          |  |  |  |
| COLUMN - 8" X 12"  | STAIRS SIZE - 3' X 10"  | MAIN DOOR(D) - 4'                          | www.kwalitydesigns.com                                                   |  |  |  |
| DOOR D(a)- 3' WIDE | DOOR D (b) - 2' 6" WIDE | VENT (V) - 2' WIDE                         | engineerkdhome@gmail.com                                                 |  |  |  |
| WINDOW - 4' WIDE   | WINDOW(W1) - 2' WIDE    | CLIENT NAME :<br>SHIV SHEKHAR ANNA CHENNAI | "Engineer Kd " Image: Channel Available on Instagram, Facebook & Youtube |  |  |  |