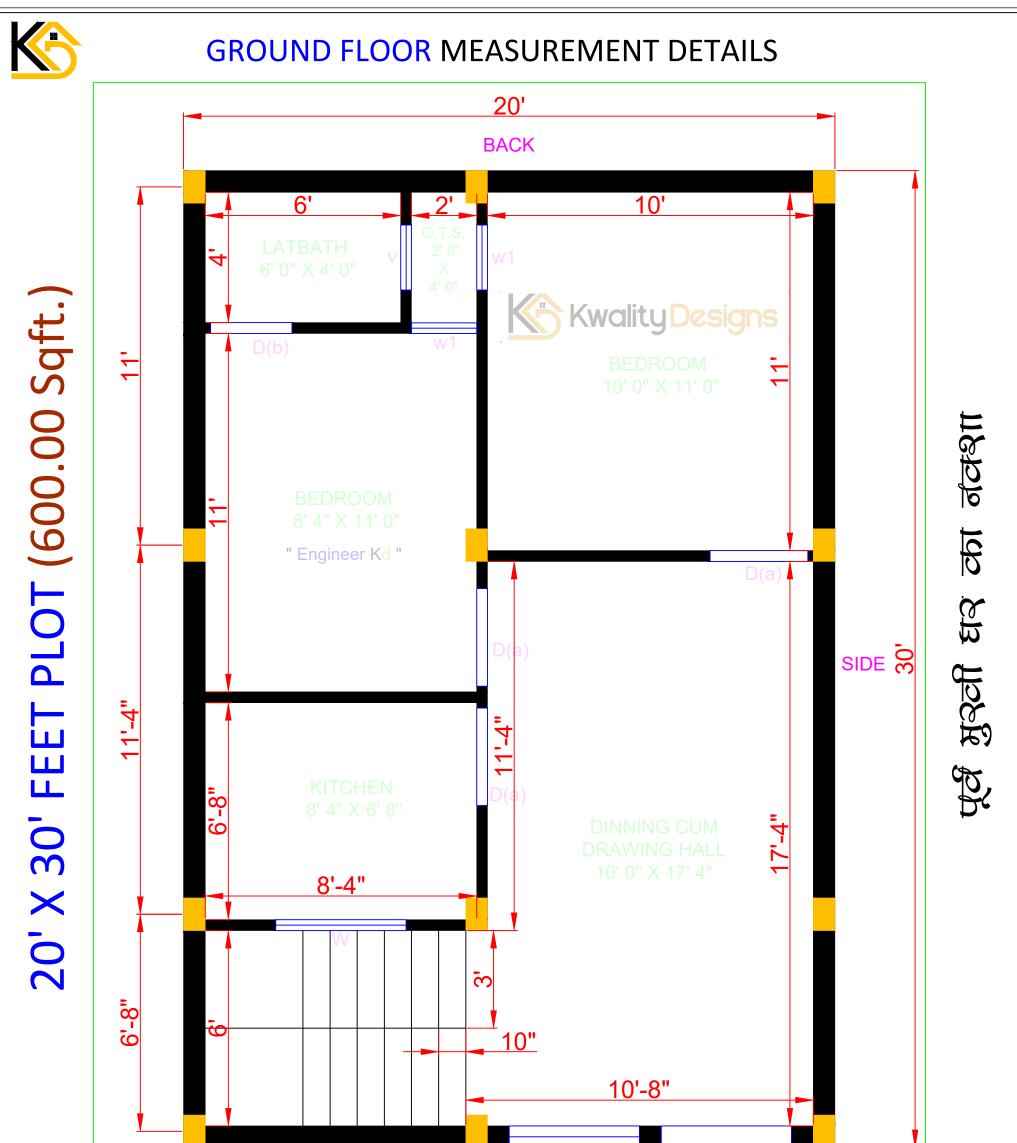

## EAST FACING HOUSE GROUND FLOOR PLAN

20' X 30' FEET PLOT (600.00 Sqft.)

|                    | W                       |                                            |                                             |                |  |  |  |
|--------------------|-------------------------|--------------------------------------------|---------------------------------------------|----------------|--|--|--|
| FRONT<br>ROAD      |                         |                                            |                                             |                |  |  |  |
| 2D PLAN DETAILS    | OUTER WALL - 8"         | INNER WALL - 4"                            | Kwality De                                  | sians          |  |  |  |
| COLUMN - 8" X 12"  | STAIRS SIZE - 3' X 10"  | MAIN DOOR(D) - 4'                          | www.kwalitydesigns                          | · ·            |  |  |  |
| DOOR D(a)- 3' WIDE | DOOR D (b) - 2' 6" WIDE | VENT (V) - 2' WIDE                         | engineerkdhome@gma                          |                |  |  |  |
| WINDOW - 4' WIDE   | WINDOW(W1) - 2' WIDE    | CLIENT NAME :<br>SHIV SHEKHAR ANNA CHENNAI | Bage & Channel Available on Instagram, Face | book & Youtube |  |  |  |

|                    | 8'-8"                   | W 10'-8"                                   |                                                                          |  |  |  |
|--------------------|-------------------------|--------------------------------------------|--------------------------------------------------------------------------|--|--|--|
| FRONT<br>ROAD      |                         |                                            |                                                                          |  |  |  |
| 2D PLAN DETAILS    | OUTER WALL - 8"         | INNER WALL - 4"                            | Kwality Designs                                                          |  |  |  |
| COLUMN - 8" X 12"  | STAIRS SIZE - 3' X 10"  | MAIN DOOR(D) - 4'                          | www.kwalitydesigns.com                                                   |  |  |  |
| DOOR D(a)- 3' WIDE | DOOR D (b) - 2' 6" WIDE | VENT (V) - 2' WIDE                         | engineerkdhome@gmail.com                                                 |  |  |  |
| WINDOW - 4' WIDE   | WINDOW(W1) - 2' WIDE    | CLIENT NAME :<br>SHIV SHEKHAR ANNA CHENNAI | "Engineer Kd " Image: Channel Available on Instagram, Facebook & Youtube |  |  |  |